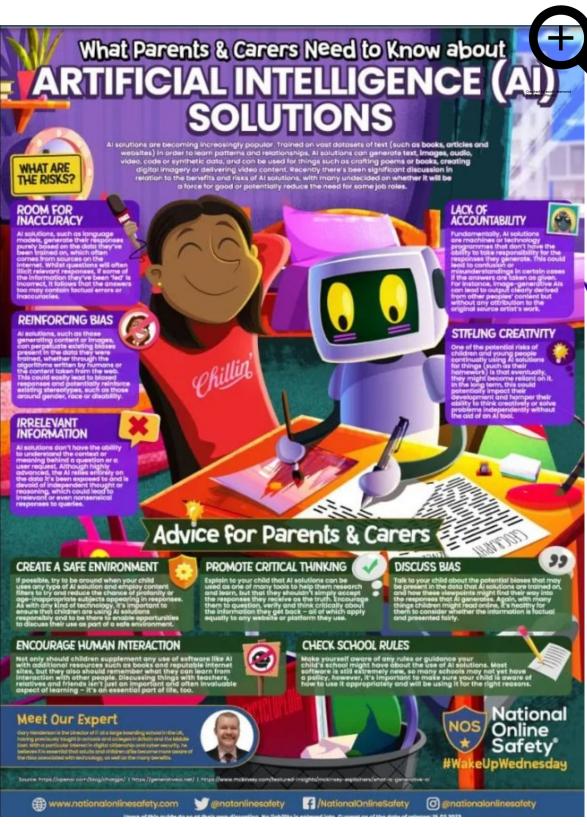

#### **FUTURE INNS**

Under 5s eat for free with any adult meal.

We are getting more and more children who are using online games and social media inappropriately. Make sure you have the right information

Zoom in to
read and find
out more information about
keeping safe
online on our
website—here

Parentzone

Click on
the icons
above for
more info
about
how to
keep your
child safe

Please let us know if they are any concerns regarding bullying online so that we can support children in school. As parents, it is your responsibility to monitor and check children's usage and devices.