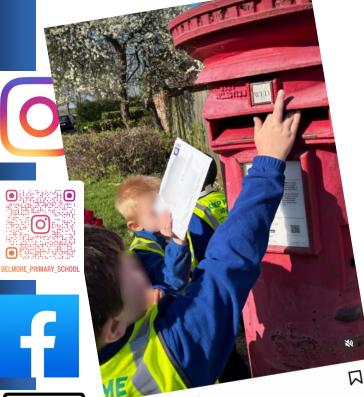

Year 1 were out posting letters this week and Year 5 did themselves proud with the inter-school's Poetry Slam with Belmore winning the overall best poem!

We always love coming together for our celebration assemblies at the end of term and sharing this with our families. Congratulations to all our winners.

belmore\_primary\_school Year 1 were so excited to O 20 a permore\_primary\_scnool year 1 were so excited to post the letters they had written to their families. The postmen and women will be busy!