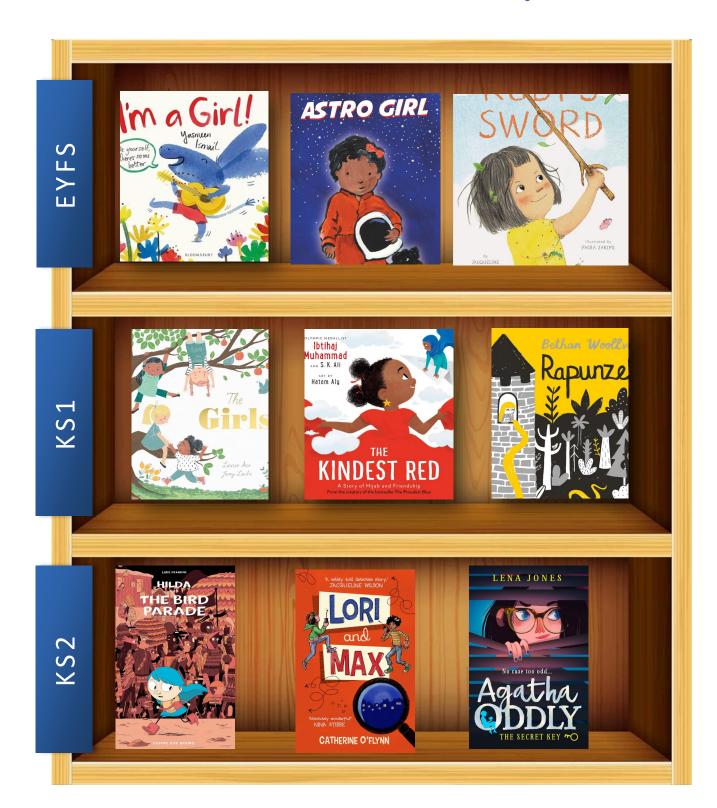

# We are RESILIENT and learn from our mistakes

Books build a stairway to your imagination

International Women's Day (IWD) is celebrated around the world each year on 8 March, with many people taking part in speeches, social media campaigns, demonstrations and marches. It is a day to celebrate the achievements of women and girls around the world and their contributions to society. The Belmore recommended reads for March all have a female main protagonist...enjoy!

# Recommended Reads celebrating International Women's Day

We are raising money from your old clothes!

We have so far raised £62 from our

green bin.

This has been given to our Eco-Council for their projects.