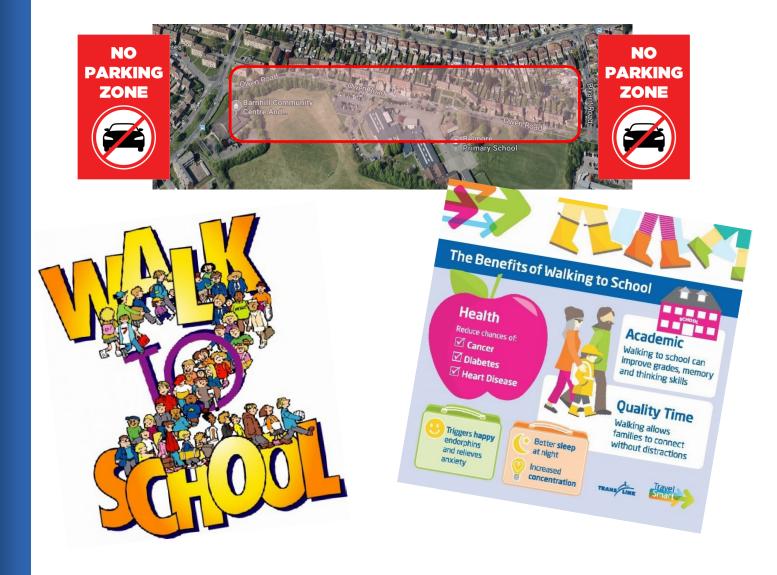

LEARNING PARTNERSHIP

We have seen the traffic and parking getting worse in Owen Road.

Cars are parking and driving on the pavements, neighbours driveways are being used and blocked.

We are seriously worried that a child will get hurt by a car outside our school.

# Please do not drive down Owen Road

In the better weather, please walk to school or park further away and walk down Owen Road