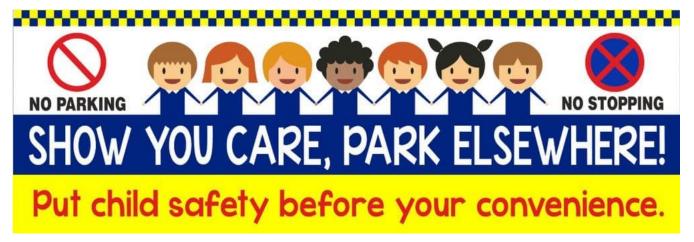

LEARNING PARTNERSHIP

We have seen the traffic and parking getting worse in Owen Road.

Cars are parking and driving on the pavements, neighbours driveways are being used and blocked.

We are seriously worried that a child will get hurt by a car outside our school.

# Please do not drive down Owen Road

In the better weather, please walk to school or park further away and walk down Owen Road